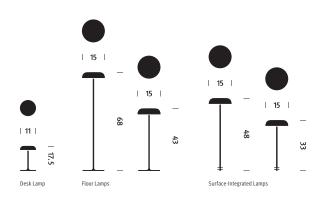

## **HermanMiller** Ode<sup>™</sup> Lamps

**Designers** Sam Hecht and Kim Colin

Poetic in their simplicity, elevated in their attention to detail, Ode Lamps shine a light on the moments we spend together. The Ode family of accent lighting includes table lamps, freestanding floor lamps, and surface-integrated lamps that can be mounted to a variety of surfaces, such as countertops, credenzas, or refreshment centers. Soft, anti-glare LEDs and spun steel shades create a pool of diffused illumination, appealing to our instincts to come together around light.